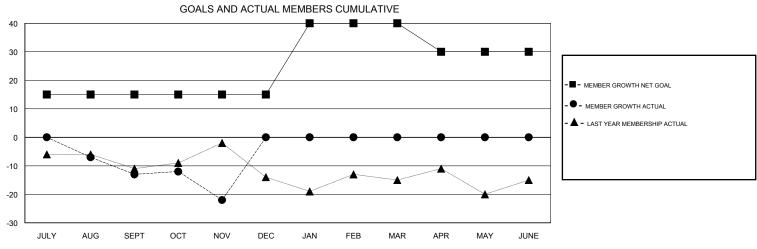

## MONTHLY MEMBERSHIP PROGRESS REPORT

## District 25 A

Results as of: 11/30/2018







| DROPPED CLUBS: 0  DROPPED MEMBERS |    | 16 CLUBS OF 50 ADDED 1 OR MORE NEW MEMBERS | GENDER DISTRIBUTION  MALE 857 (66.80%)  FEMALE 426 (33.20%)  Women Percentage Fiscal Year Goal: 35% |     |
|-----------------------------------|----|--------------------------------------------|-----------------------------------------------------------------------------------------------------|-----|
| DECEASED                          | 11 | CLICK HERE FOR CUMULATIVE  MEMBERSHIP DATA | TOTAL FAMILY UNIT MEMBERS                                                                           | 310 |
| CLUB CANCELLED                    | 0  |                                            |                                                                                                     | 159 |
| OTHER