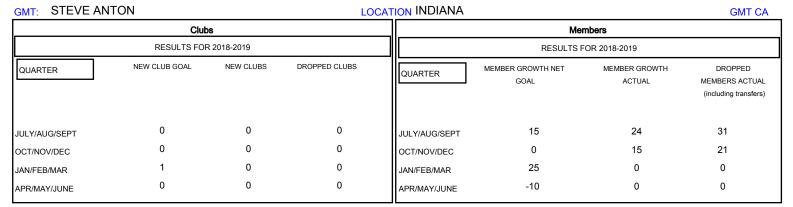

## MONTHLY MEMBERSHIP PROGRESS REPORT

## District 25 A

Results as of: 11/30/2018







| DROPPED CLUBS: 0  DROPPED MEMBERS |    | 16 CLUBS OF 50 ADDED 1 OR MORE NEW MEMBERS | GENDER DISTRIBUTION  MALE 857 (66.80%)  FEMALE 426 (33.20%)  Women Percentage Fiscal Year Goal: 35% |     |
|-----------------------------------|----|--------------------------------------------|-----------------------------------------------------------------------------------------------------|-----|
| DECEASED                          | 11 | CLICK HERE FOR CUMULATIVE  MEMBERSHIP DATA | TOTAL FAMILY UNIT MEMBERS                                                                           | 310 |
| CLUB CANCELLED                    | 0  |                                            |                                                                                                     | 159 |
| OTHER